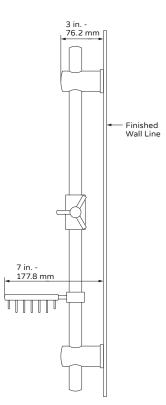

# Adjustable Slide Bar

Model # 1010-BN, 1010-CH, 1010-MB, & 1010-ORB

**Specification Sheet** 

297 Anna St. | Watsonville, CA 95076 831.724.7300 www.PulseShowerSpas.com

### PRODUCT FEATURES

- Surface mounted & pre-plumbed
- Adjust your handshower to the ideal height and angle
- Works with any standard handshower
- Wire basket soap dish

### NOTES

- Measure your actual product for rough-in details
- Install this product according to the installation instructions
- Mixing valve not included
- Handshower not included