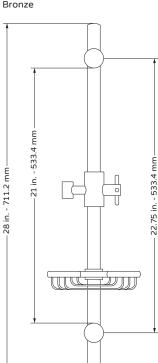

# Adjustable Slide Bar

Model # 1010-BN, 1010-CH, 1010-MB, & 1010-ORB

**Specification Sheet** 

297 Anna St. | Watsonville, CA 95076 831.724.7300 www.PulseShowerSpas.com

### PRODUCT FEATURES

- Surface mounted & pre-plumbed
- Adjust your handshower to the ideal height and angle
- Works with any standard handshower
- Wire basket soap dish

### NOTES

- Measure your actual product for rough-in details
- Install this product according to the installation instructions
- Mixing valve not included
- Handshower not included